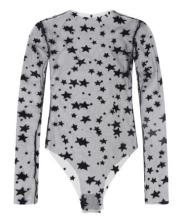

## Gold Sequin Full-Length Pants

Golden sequins mini skirt

Feather lace jumper

Star Mesh Bodysuit

Black Vinyl Cut-out Dress with Rose Cap Sleeves

Embroidered Wrap Maxi Skirt Black Vinyl Mini Skirt with Front Slit