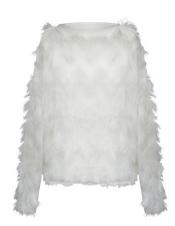

## Gold Sequin Full-Length Pants

Golden sequins mini skirt

Feather lace jumper

Star Mesh Bodysuit

Black Vinyl Cut-out Dress with Rose Cap Sleeves

Embroidered Wrap Maxi Skirt Black Vinyl Mini Skirt with Front Slit