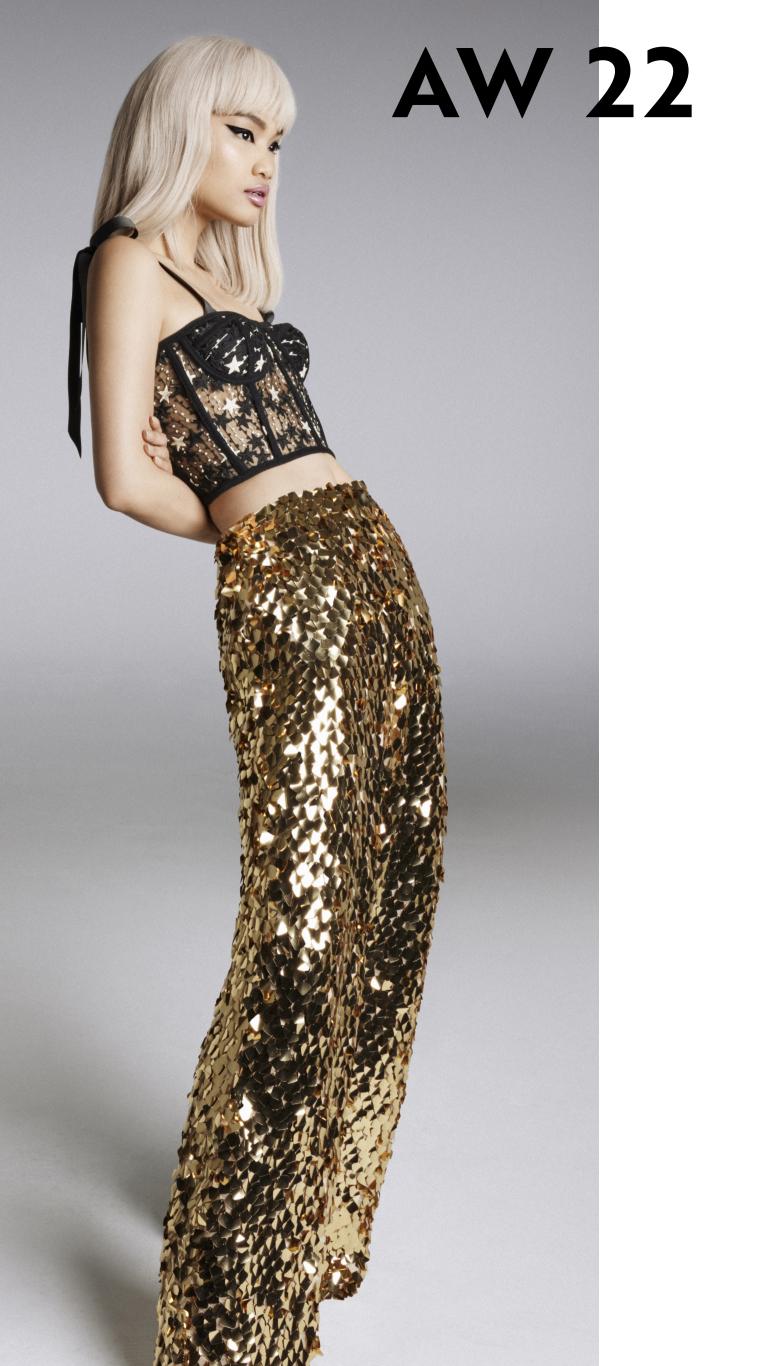

# XOOQXOO

AW22 Look 1

Ruffled lace maxi skirt

AW22 Look 2 Black Lace corset with straps

 $Look\ 3$  - Black Cotton Poplin Dress with a Detachable Back Bow AW22

## Gold Sequin Full-Length Pants

Golden sequins mini skirt

Feather lace jumper

Star Mesh Bodysuit

Black Vinyl Cut-out Dress with Rose Cap Sleeves

Embroidered Wrap Maxi Skirt Black Vinyl Mini Skirt with Front Slit