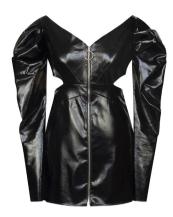

## Gold Sequin Full-Length Pants

Golden sequins mini skirt

Feather lace jumper

Star Mesh Bodysuit

Black Vinyl Cut-out Dress with Rose Cap Sleeves

Embroidered Wrap Maxi Skirt Black Vinyl Mini Skirt with Front Slit