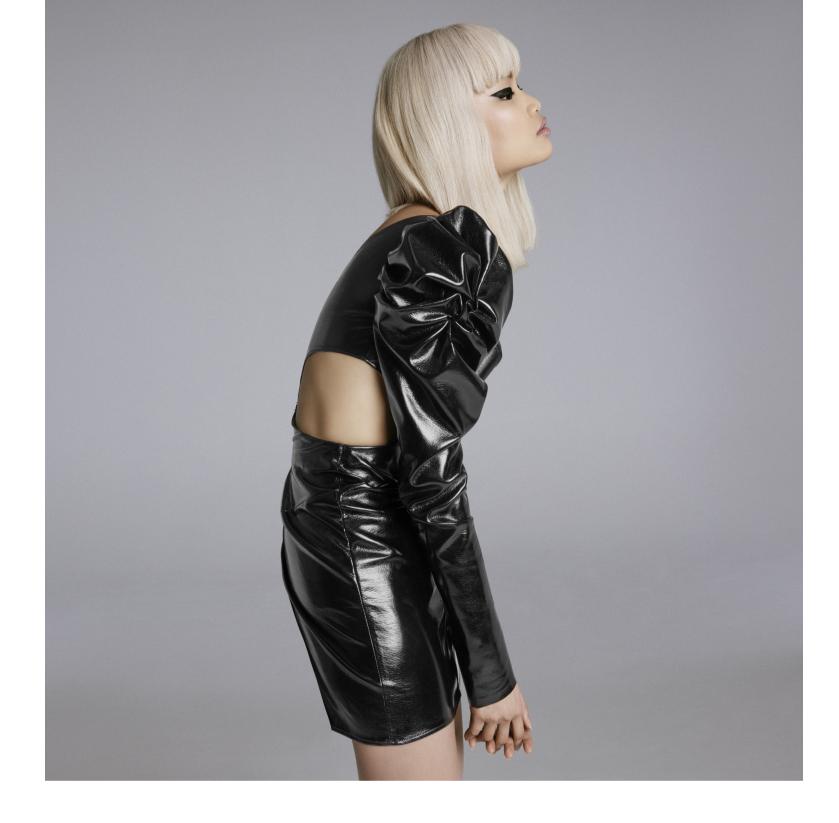

## Textures

In addition, persistent in the theme of juxtaposition materials and fabrics in fact, dissmilar fabrics such as vinyl and tulle are paired together. Although these different patterns clearly contrast each other because of the different materials and texture, we are still left with a cohesive harmonic and romantic look.

## Color Scheme

The garments feature neutral colours such as ovary, black and silver, with nuances of baby pink. To contrast the simplistic shades we have cut-outs, transparencies that add structure and shape.